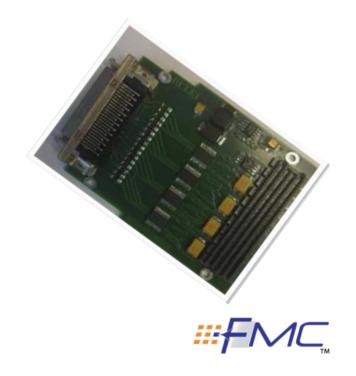

## HIGHLIGHTS

FMC LPC connector (Type HPC can also be mounted)

4 or 8 configurable channels RS232/422/485

Front panel connector SCSI 50 pin

Baud Rate 10Mbps in RS485/422 mode, 1Mbps in RS232 mode

Slew rate software programmable, ESD 15KV

The NES-FMC-SER is a VITA57 FPGA Mezzanine module to offer Serial I/O function. The NES-FMCSER is available with 4 or 8 Serial ports configurable in RS232/422 and RS485 The FMC specification was developed to enable FMC's to be supported on a wide range of existing form factor including but not limited to, PCIe, VME, CompactPCI VXS, VPX, VPX-REDI, AdvanceTCA and AMC. Up to three FMC's can be fitted on a 6U VPX carrier