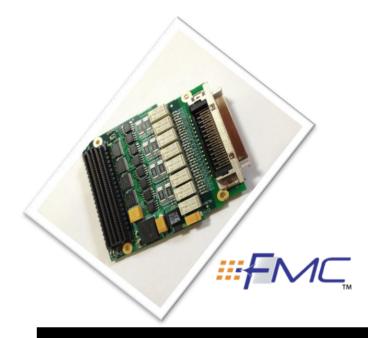

## HIGHLIGHTS

FMC LPC connector (Type HPC can be mounted)

ARINC-429 Driver

ARINC-429 Transceivers

Front panel connector SCSI 50 pin

IPMI Memory type EEPROM 24C04

The NES-FMC-A429 is the world's first VITA57 FPGA Mezzanine module to offer ARINC-429 function. The NES-FMC-A429 is available with 2Receive/2Transmit channels or 4Receive/4Transmit channels.

## Order Part Number:

- NES-FMC-A429-2 FMC Mezzanine module 2 R/2T ARINC-429
- NES-FMC-A429-4 FMC Mezzanine module 4 R/4T ARINC-429