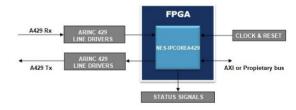

## HIGHLIGHTS

FMC LPC connector (Type HPC can be mounted)

ARINC-429 Driver

ARINC-429 Transceivers

Front panel connector SCSI 50 pin

IPMI Memory type EEPROM 24C04

The NES-FMC-A429 is the world's first VITA57 FPGA Mezzanine module to offer ARINC-429 function. The NES-FMC-A429 is available with 2Receive/2Transmit channels or 4Receive/4Transmit channels.