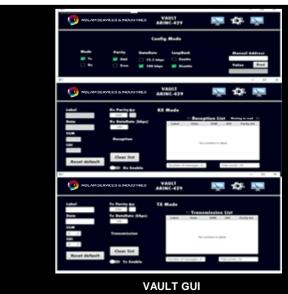

## HIGHLIGHTS

FMC LPC connector (Type HPC can be mounted)

ARINC-429 Driver

ARINC-429 Transceivers

Front panel connector SCSI 50 pin

IPMI Memory type EEPROM 24C04

The NES-FMC-A429 is the world's first VITA57 FPGA Mezzanine module to offer ARINC-429 function. The NES-FMC-A429 is available with 2Receive/2Transmit channels or 4Receive/4Transmit channels.